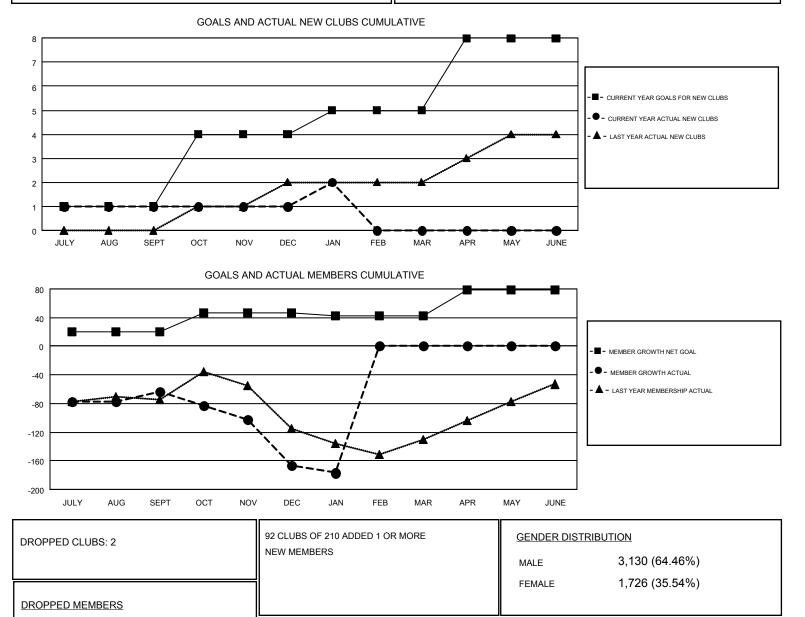

## GMT: STACEY JONES

GMT CA 1

| Clubs<br>RESULTS FOR 2017-2018 |   |   |   | Members<br>RESULTS FOR 2017-2018 |    |     |     |
|--------------------------------|---|---|---|----------------------------------|----|-----|-----|
|                                |   |   |   |                                  |    |     |     |
| JULY/AUG/SEPT                  | 1 | 1 | 0 | JULY/AUG/SEPT                    | 20 | 153 | 201 |
| OCT/NOV/DEC                    | 3 | 0 | 2 | OCT/NOV/DEC                      | 26 | 154 | 239 |
| JAN/FEB/MAR                    | 1 | 1 | 0 | JAN/FEB/MAR                      | -3 | 77  | 80  |
| APR/MAY/JUNE                   | 3 | 0 | 0 | APR/MAY/JUNE                     | 36 | 0   | 0   |

CLICK HERE FOR CUMULATIVE

MEMBERSHIP DATA

35

59

426

520

TOTAL FAMILY UNIT MEMBERS

FAMILY MEMBERS PAYING HALF